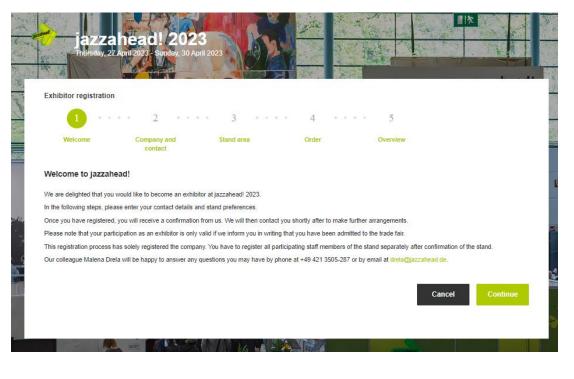

#### Step 2: Company and contact

Please enter the company's and as well as the contact persons information. Please be aware, that the contact persons emailaddress will be the one used for further communication.