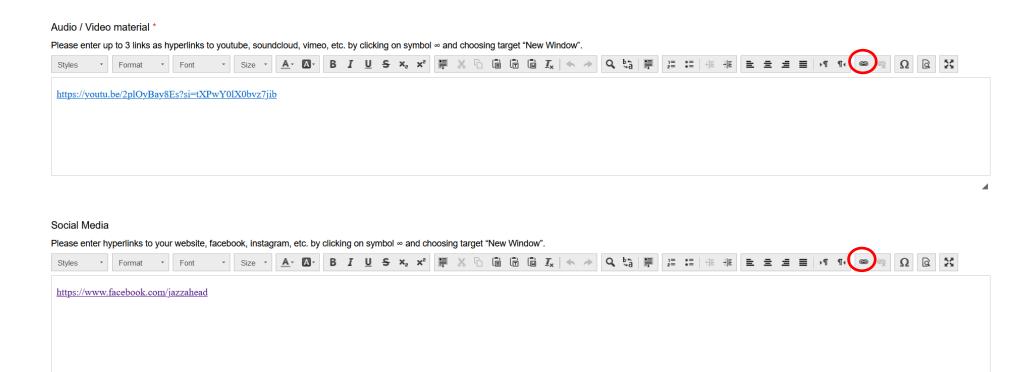

# **NOTE for entering links:**

You need to enter minimum 1 and a  $\frac{\text{maximum}}{\text{max}}$  of 3 video/ audio links by clicking on the sign  $\infty$ , enter the link and then choosing target "New Window".