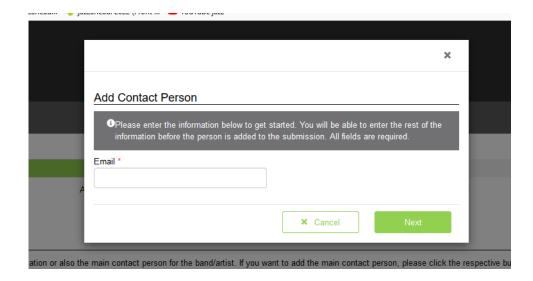

# Select an Account YOUR ACCOUNT Insa Stanke Stanke, Insa M3B GmbH + \*\*Roles: Main Contact Person\* \*\*Roles: Main Contact

Show All >

Show All >

If you are only the submitter, please add the main contact person by clicking the respective button in green above your account. Please add the email of this person.