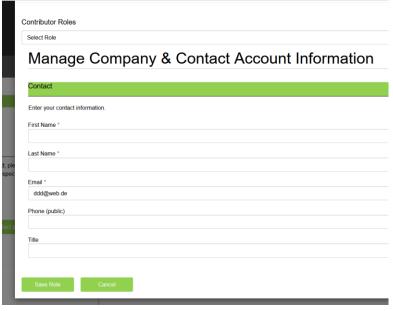

After this, you can enter all other contact information of this person and select the role in the drop-down menu.