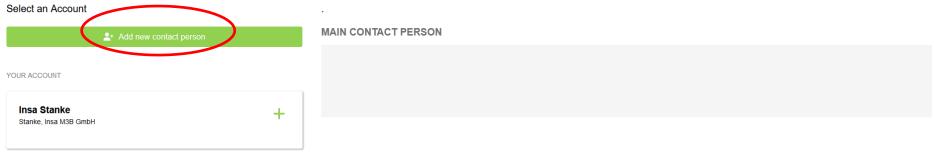

# Select an Account YOUR ACCOUNT Insa Stanke Stanke, Insa M3B GmbH + \*\*Roles: Main Contact Person\* \*\*Roles: Main Contact

Show All >

Show All >

If you are only the submitter, please add the main contact person by clicking the respective button in green above your account. Please add the email of this person.