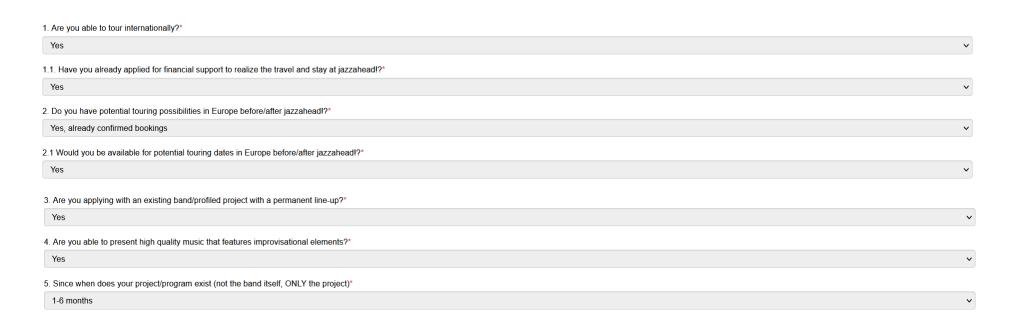

# 2) ADD ARTIST/BAND – your application form

| Checklist for your showcase application (Max. 255 characters per writable field)                      |   |
|-------------------------------------------------------------------------------------------------------|---|
| 1. Are you able to tour internationally?*                                                             |   |
|                                                                                                       | ~ |
| 1.1. Have you already applied for financial support to realize the travel and stay at jazzaheadl?*    |   |
|                                                                                                       | ~ |
| 2. Do you have potential touring possibilities in Europe before/after jazzaheadl?*                    |   |
|                                                                                                       | ~ |
| 2.1 Would you be available for potential touring dates in Europe before/after jazzaheadl?*            |   |
|                                                                                                       | ~ |
| 3. Are you applying with an existing band/profiled project with a permanent line-up?*                 |   |
|                                                                                                       | ~ |
| 4. Are you able to present high quality music that features improvisational elements?*                |   |
|                                                                                                       | ~ |
| 5. Since when does your project/program exist (not the band itself, ONLY the project)*                |   |
|                                                                                                       | ~ |
| 5.1 Have you recorded your music yet and when was/will this recording be released? *                  |   |
|                                                                                                       |   |
| 6. Where did you perform with the project you are applying with in the last 12 months? *              |   |
|                                                                                                       |   |
| 7. Where are you going to perform in the next 12 months? *                                            |   |
|                                                                                                       |   |
| 8. Please enter recommendations / quotes about your project from known musicians, media or similar: * |   |
|                                                                                                       |   |
| 9. Did you already perform a showcase with the identical line-up at jazzahead! 2023 or 2024?*         |   |
|                                                                                                       | ~ |
|                                                                                                       |   |