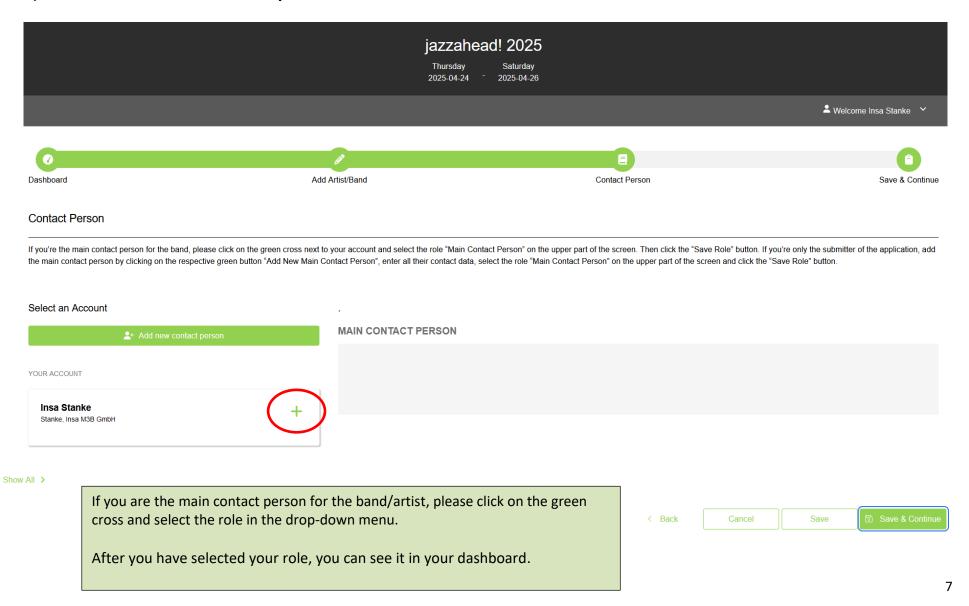

#### Contact Person

If you're the main contact person for the band, please click on the green cross next to your account and select the role "Main Contact Person" on the upper part of the screen. Then click the "Save Role" button. If you're only the submitter of the application, add the main contact person by clicking on the respective green button "Add New Main Contact Person", enter all their contact data, select the role "Main Contact Person" on the upper part of the screen and click the "Save Role" button.

# Select an Account YOUR ACCOUNT Insa Stanke Stanke, Insa M3B GmbH + \*\*Roles: Main Contact Person\* \*\*Roles: Main Contact

Show All >

Show All >

If you are only the submitter, please add the main contact person by clicking the respective button in green above your account. Please add the email of this person.