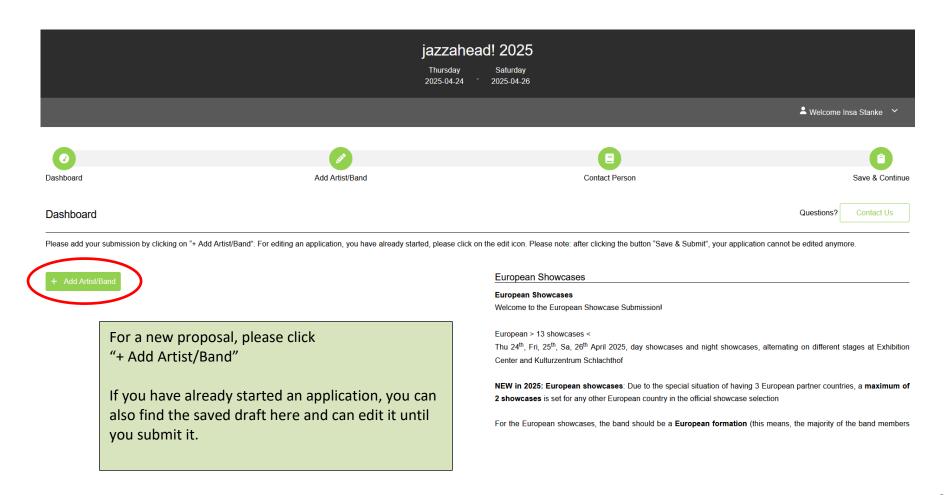

## 1) Your - DASHBOARD - of the showcase application

## Checklist for your showcase application (Max. 255 characters per writable field)

Please add your submission by clicking on "+ Add Artist/Band". For editing an application, you have already started, please click on the edit icon. Please note: after clicking the button "Save & Submit", your application cannot be edited anymore.

#### **European Showcases**

Welcome to the European Showcase Submission!

European > 13 showcases <

Thu 24<sup>th</sup>, Fri, 25<sup>th</sup>, Sa, 26<sup>th</sup> April 2025, day showcases and night showcases, alternating on different stages at Exhibition Center and Kulturzentrum Schlachthof

**NEW in 2025: European showcases**: Due to the special situation of having 3 European partner countries, a **maximum of 2 showcases** is set for any other European country in the official showcase selection