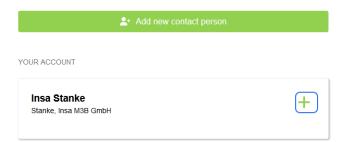

#### Contact Person

If you're the main contact person for the band, please click on the green cross next to your account and select the role "Main Contact Person" on the upper part of the screen. Then click the "Save Role" button. If you're only the submitter of the application, add the main contact person by clicking on the respective green button "Add New Main Contact Person", enter all their contact data, select the role "Main Contact Person" on the upper part of the screen and click the "Save Role" button.

## Contact Person

If you're the main contact person for the band, please click on the green cross next to your account and select the role "Main Contact Person" on the upper part of the screen. Then click the "Save Role" button. If you're only the submitter of the application, add the main contact person by clicking on the respective green button "Add New Main Contact Person", enter all their contact data, select the role "Main Contact Person" on the upper part of the screen and click the "Save Role" button.