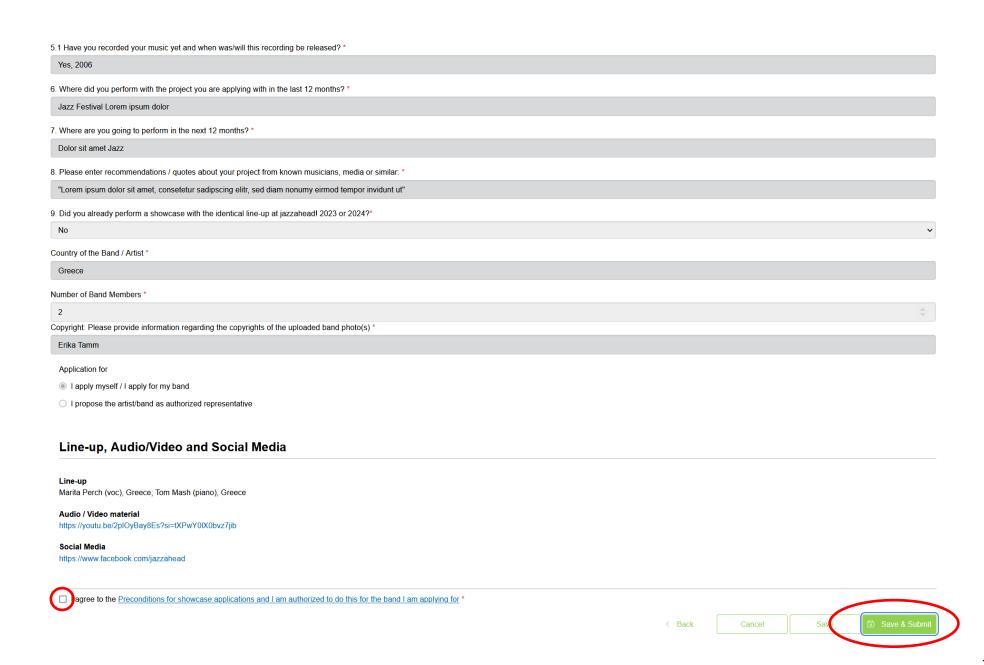

## 4) REVIEW & FINISH

Please review the information for your band. If there is any information that needs to be changed, click the edit icon within the appropriate section. After making the necessary changes, click the "Save" button in order to be able to continue editing the application. Please note: by clicking "Save and Submit" you will finally submit the application and it cannot be edited anymore.

## jazzahead! Triangolo

Горіс

European Showcases

On the last step of your application, you can see all the data you have entered and you can edit the application and/or submit it.

On the bottom of the last page, you will find our preconditions again. Please read them carefully and click the box to accept.

When you click "Save & Submit", the application is submitted. You will also receive a confirmation email.