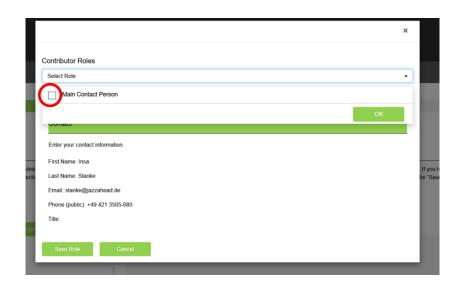

#### Contact Person

If you're the main contact person for the band, please click on the green cross next to your account and select the role "Main Contact Person" on the upper part of the screen. Then click the "Save Role" button. If you're only the submitter of the application, add the main contact person by clicking on the respective green button "Add New Main Contact Person", enter all their contact data, select the role "Main Contact Person" on the upper part of the screen and click the "Save Role" button.

After this, you can enter all other contact information of this person and select the role in the drop-down menu.