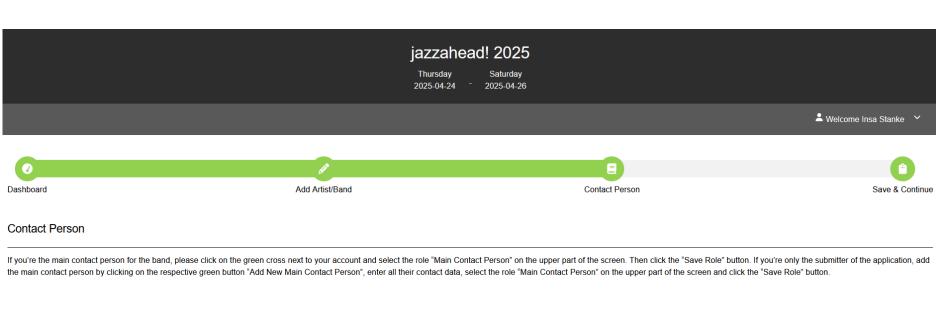

## Contact Person

If you're the main contact person for the band, please click on the green cross next to your account and select the role "Main Contact Person" on the upper part of the screen. Then click the "Save Role" button. If you're only the submitter of the application, add the main contact person by clicking on the respective green button "Add New Main Contact Person", enter all their contact data, select the role "Main Contact Person" on the upper part of the screen and click the "Save Role" button.

# Select an Account YOUR ACCOUNT Insa Stanke Stanke, Insa M3B GmbH + \*\*Roles: Main Contact Person\* \*\*Roles: Main Contact

Show All >

Show All >

If you are only the submitter, please add the main contact person by clicking the respective button in green above your account. Please add the email of this person.