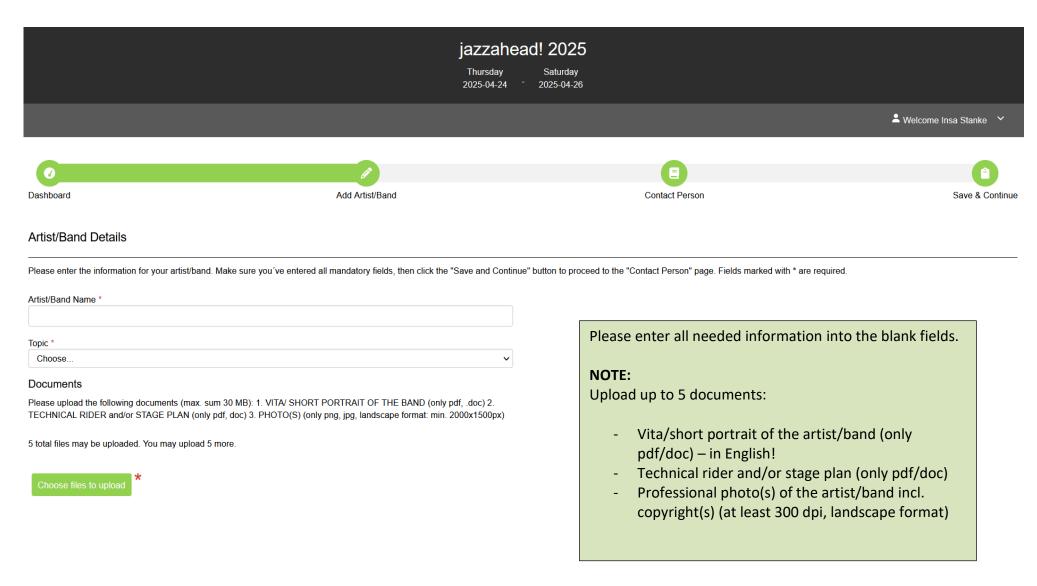

## What do you need?

Fill out the application form with general information/contact data and upload all required material. You will need:

- Vita/short portrait of the artist/band (only pdf/doc) in English!
- Technical rider and/or stage plan (only pdf/doc)
- Professional photo(s) of the artist/band incl. copyright(s) (at least 300 dpi, landscape format)
- Relevant video/audio material of the performing line-up in form of links to Youtube, Soundcloud, Vimeo, etc. (at least 1, max. 3)

# 2) ADD ARTIST/BAND – your application form

| Checklist for your showcase application (Max. 255 characters per writable field)                      |   |
|-------------------------------------------------------------------------------------------------------|---|
| 1. Are you able to tour internationally?*                                                             |   |
|                                                                                                       | ~ |
| 1.1. Have you already applied for financial support to realize the travel and stay at jazzaheadl?*    |   |
|                                                                                                       | ~ |
| 2. Do you have potential touring possibilities in Europe before/after jazzaheadl?*                    |   |
|                                                                                                       | ~ |
| 2.1 Would you be available for potential touring dates in Europe before/after jazzaheadl?*            |   |
|                                                                                                       | ~ |
| 3. Are you applying with an existing band/profiled project with a permanent line-up?*                 |   |
|                                                                                                       | ~ |
| 4. Are you able to present high quality music that features improvisational elements?*                |   |
|                                                                                                       | ~ |
| 5. Since when does your project/program exist (not the band itself, ONLY the project)*                |   |
|                                                                                                       | ~ |
| 5.1 Have you recorded your music yet and when was/will this recording be released? *                  |   |
|                                                                                                       |   |
| 6. Where did you perform with the project you are applying with in the last 12 months? *              |   |
|                                                                                                       |   |
| 7. Where are you going to perform in the next 12 months? *                                            |   |
|                                                                                                       |   |
| 8. Please enter recommendations / quotes about your project from known musicians, media or similar: * |   |
|                                                                                                       |   |
| 9. Did you already perform a showcase with the identical line-up at jazzahead! 2023 or 2024?*         |   |
|                                                                                                       | ~ |
|                                                                                                       |   |

Please enter all needed information.