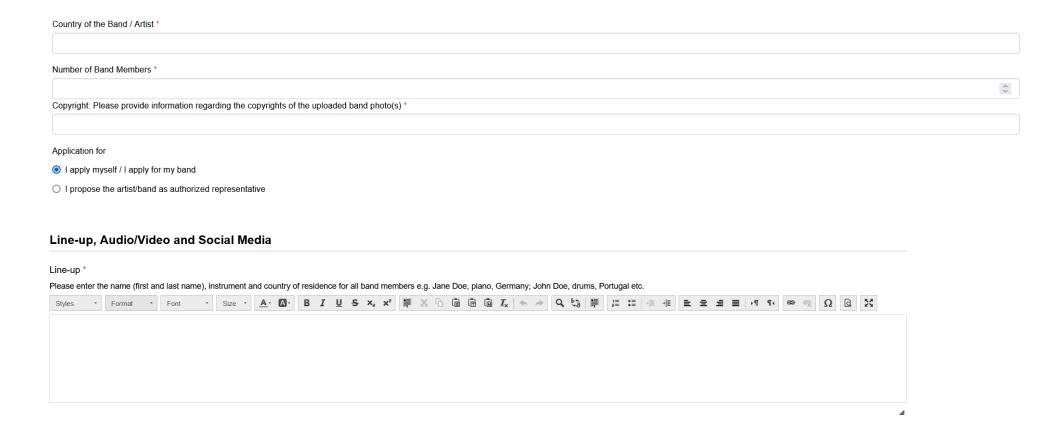

## Line-up:

Please enter name, instrument and country of residence of all band members